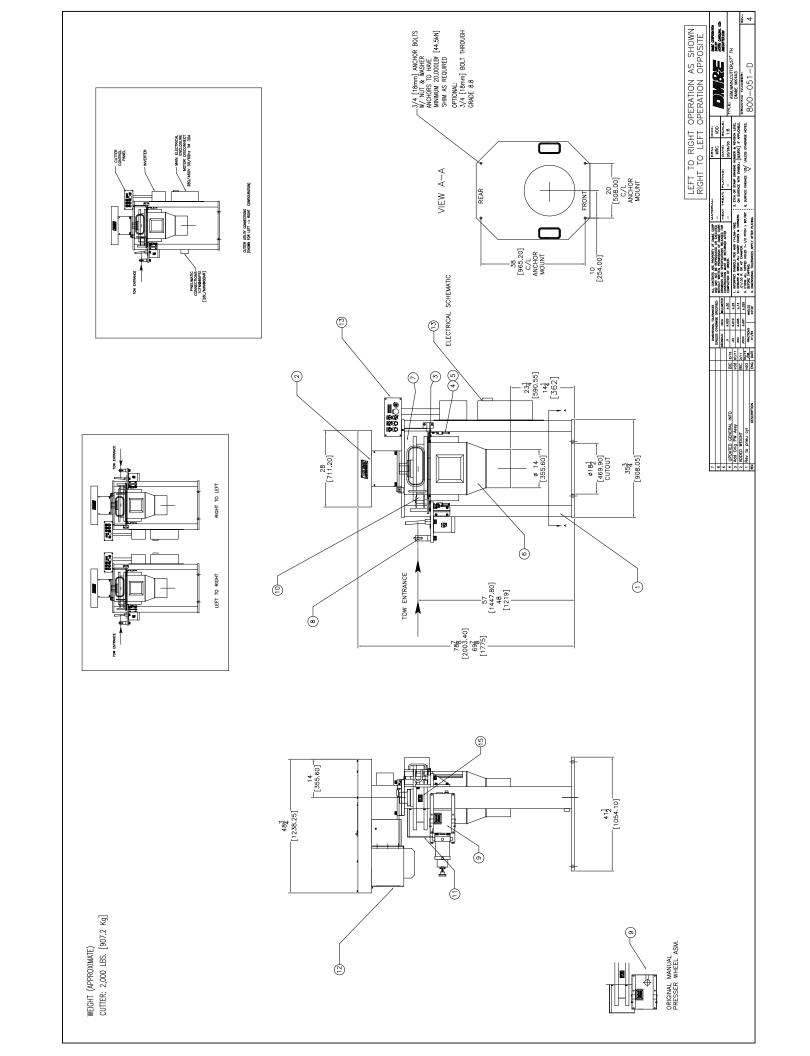

## MK4 RADIAL BLADE TOW CUTTER

**Maximum Capacity:** 2,000,000 total denier @ 43mm blade exposure and

38mm cut length when cutting polyester

**Range of Tow Speed:** 60 to 350 meters per minute

**Motor/Drive:** Variable speed AC inverter drive mounted on cutter

10 HP (7.5 kw), inverter capable motor mounted on cutter

Dynamic Braking

Belt driven

**Voltage:** 380/460 Volts, 3Ph, 50/60Hz

**Tow Height:** 1,220mm (48"); 1,448mm (57") is available

**Process direction:** Right to Left **Or** Left to Right

**Blade Exposure:** 43mm including a phenolic presser wheel

**Controls:** An Operator console is mounted to the MK4 cutter. Operator functions include:

- Run Push Button
- **Run/Jog** Selector
- **Stop** –Push Button
- % Speed Control potentiometer
- **E-stop** push/pull button
- Tension On/Off Selector
- **Speed Meter -** Digital Speed Meter
- **Presser Wheel** adjustable regulator and gauge
- Presser Wheel In and Out selector switch
- Reel Up/Down selector switch (used only on RAD equipped cutters)
- RAD Operate push button (used only on RAD equipped cutters)
- Cutting Load Meter digital load display/alarms

## Special features integrated on the DM&E MK4 Tow Cutter include:

- 250mm diameter <u>pneumatically</u> actuated presser wheel
- Captive Bolt cutter reel attachment
- Basic Tow Guide System
- Swing-open reel guard with safety switch
- Stainless steel doff plate and discharge duct
- Carbon steel construction with powder coat protective finish
- DM&E Mk4 Tow Cutters are supplied completely assembled, ready for customer installation less radial blade cutter reel(s) and blades.